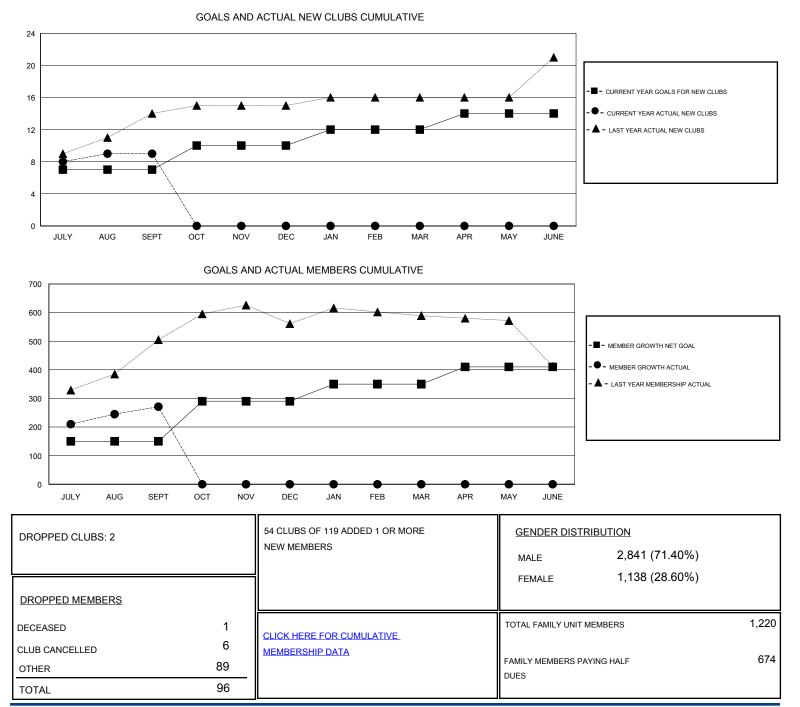

## District 322 F

Results as of: 9/30/2019

| GMT:                       | LOCATION INDIA |           |               |                            |                           |                         | GMT CA                                             |
|----------------------------|----------------|-----------|---------------|----------------------------|---------------------------|-------------------------|----------------------------------------------------|
| Clubs                      |                |           |               | Members                    |                           |                         |                                                    |
| RESULTS FOR 2019-2020      |                |           |               | RESULTS FOR 2019-2020      |                           |                         |                                                    |
| QUARTER                    | NEW CLUB GOAL  | NEW CLUBS | DROPPED CLUBS | QUARTER                    | MEMBER GROWTH NET<br>GOAL | MEMBER GROWTH<br>ACTUAL | DROPPED<br>MEMBERS ACTUAL<br>(including transfers) |
| JULY/AUG/SEPT              | 7              | 9         | 2<br>0        | JULY/AUG/SEPT              | 150                       | 374                     | 96                                                 |
| OCT/NOV/DEC<br>JAN/FEB/MAR | 2              | 0         | 0             | OCT/NOV/DEC<br>JAN/FEB/MAR | 140<br>60                 | 0<br>0                  | 0<br>0                                             |
| APR/MAY/JUNE               | 2              | 0         | 0             | APR/MAY/JUNE               | 60                        | 0                       | 0                                                  |